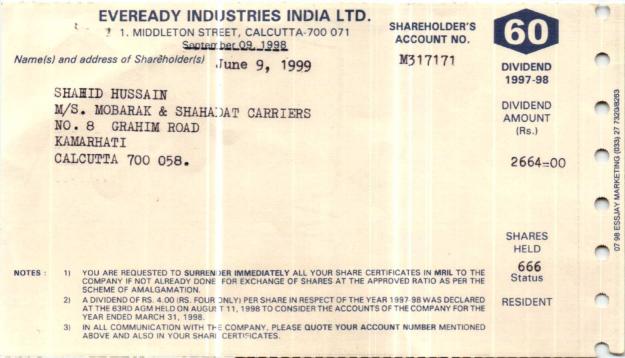

| Sl.<br>No. | Name of the Shareholder               | Folio No. | Certificate No. | Distinctive No. | No. of<br>Shares |
|------------|---------------------------------------|-----------|-----------------|-----------------|------------------|
| 1.         | Shahid Hussain<br>J/H Mobarak Hussain | M317171   | 20954           | 11371194-859    | 666              |

Redg. Jolio. Certificate NO. Dist. NO. 8+4 M317171 20954 11371194-1859 666

Though the share-certificate has been misplace from my resident and want to KNOW the procedure for issue of duplicate share certificate.